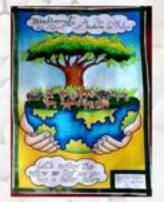

## Theme - World Environment Day Poster making competition

The World Environment Day 2020's theme is 'Celebrate Biodiversity'. The middle school students participated in Collage and Poster making competition depicting the fact that human beings are part of the ecosystem and cannot continue to survive in isolation. Biodiversity is important for the survival of all living things big and small, on land, or in

## Results of World Environment Day Poster making competition

| Position    | Names of the Winners             | Class    |
|-------------|----------------------------------|----------|
| First       | Sumanya Suman                    | • Std 7C |
| Second      | Shreya                           | • Std 7B |
|             | <ul> <li>Soumo Bakshi</li> </ul> | Std 6C   |
|             | Sushreya Mitra                   | • Std 6B |
| Third       | Sushmita Dash                    | Std 8B   |
|             | Abira Kumari                     | Std 8B   |
| Consolation | Sudeshna Dutta                   | Std 7C   |