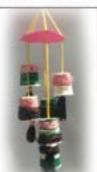

Students learnt to make Wind chimes using paper cups and wool.

They also made Flower vase using plastic bottles and decorative items present in the house.

**summer** 