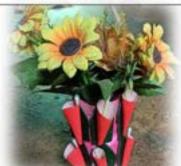

SUMMER COMP<sub>2020</sub>

The primary school students learnt to make a Pen stand, Flower stick, Flowers with tissue paper, Wall hanging, Flower vase with a plastic bottle, Key holder using ice cream sticks, Paper basket and Paper pipe photo frame.