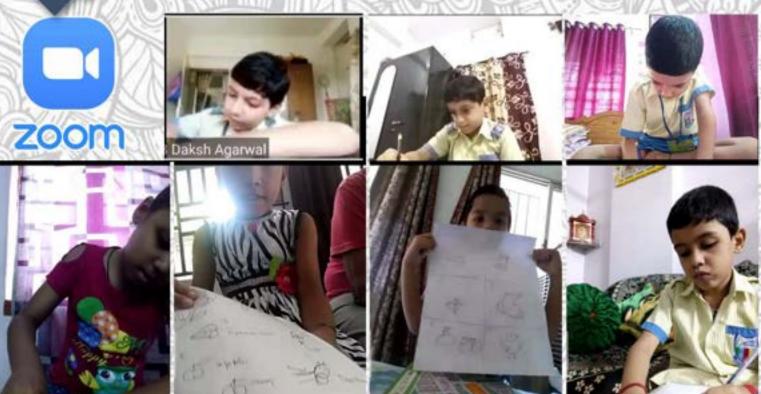

their students. Thus integrated and experiential learning with greater implementation of technology was the need of the hour and in the face of a crippling pandemic, online classes via Zoom for the students emerged as a major lifesaver. Teachers also keep connected to the students by WhatsApp groups and Parents alarm. In alignment with our school Vision, "To discover and achieve their potential", a series of online activities were designed to keep the future environmental stewards of our planet engaged and unleash their talent. To feed the global curiosity of home-bound students, practical and fun filled activities were conducted.

# JSSPian Speaks...

Anwesha Panja STD 2C

Daksh Agarwal STD 2B

Sumanya Suman STD 7C

Lavanya Ghoshal STD 3B

Kunal Kr Sonkar STD 11B

Stutee STD 12D

STD 8C