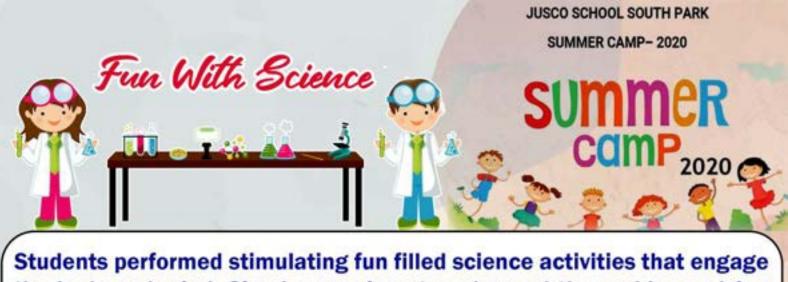

#### Std IV,V& VI

- 1. Taekwondo & Workout
- 2. Dance
- 3. Archery
- 4. Art & Craft
- 5. Fun with Science
- 6. Aerobics
- 7. Cricket
- 8. Fun with numbers
- 9. Chess
- 10.Table Tennis

The credit of conducting this Summer Camp goes to the ever enthusiastic faculty of JSSP.

Students performed stimulating fun filled science activities that engage the body and mind. Simple experiments enhanced the problem solving and critical thinking skills of the students.

Students had a chance to learn new skills and developed confidence by learning to master the art of cooking without fire . They prepared Yummy Chocolate and Banana Milkshake, Sprouts and Fruit salad, Veg Mayonnaise sandwich and Roohafza Malai Sweet Sandwich and Sweet Poha.