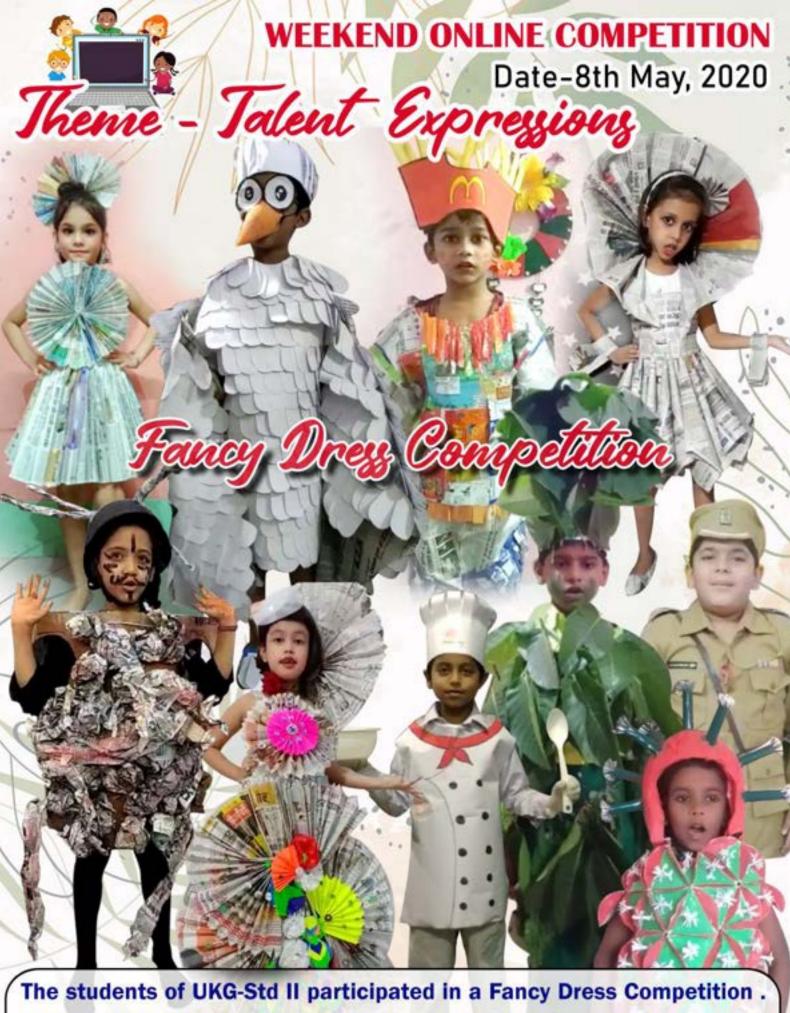

1100 students participated in the various weekend online competitions and 300 students engaged themselves in various theme based activities!!!!!

The students of UKG-Std II participated in a Fancy Dress Competition. Parents helped the students to dress up with unique and innovative ideas of making the outfits of newspapers, packets of Maggi, tea leaves, chips or toffee wrappers.

Date-8th May, 2020