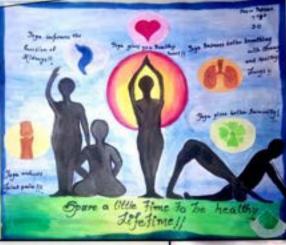

Wish each one of you Good health & Immunity power on this international yoga day. This year too, we would like you to start your day

Posters made by the students of Std VI-VII depicting ways and means adopted by the students to motivate their parents to make yoga a part of their daily routine for their general well being.

#### JUSCO SCHOOL SOUTH PARK

Results of Online Competition held on the occasion 6th International Yoga Day Celebrations on 21 June, 2020 (Sunday)

> > Poster Making Competition by the Students of Std VI-VIII on the topic depicting ways and means adopted by the students to motivate their parents to make Yoga a part of their daily routine for their general well being.