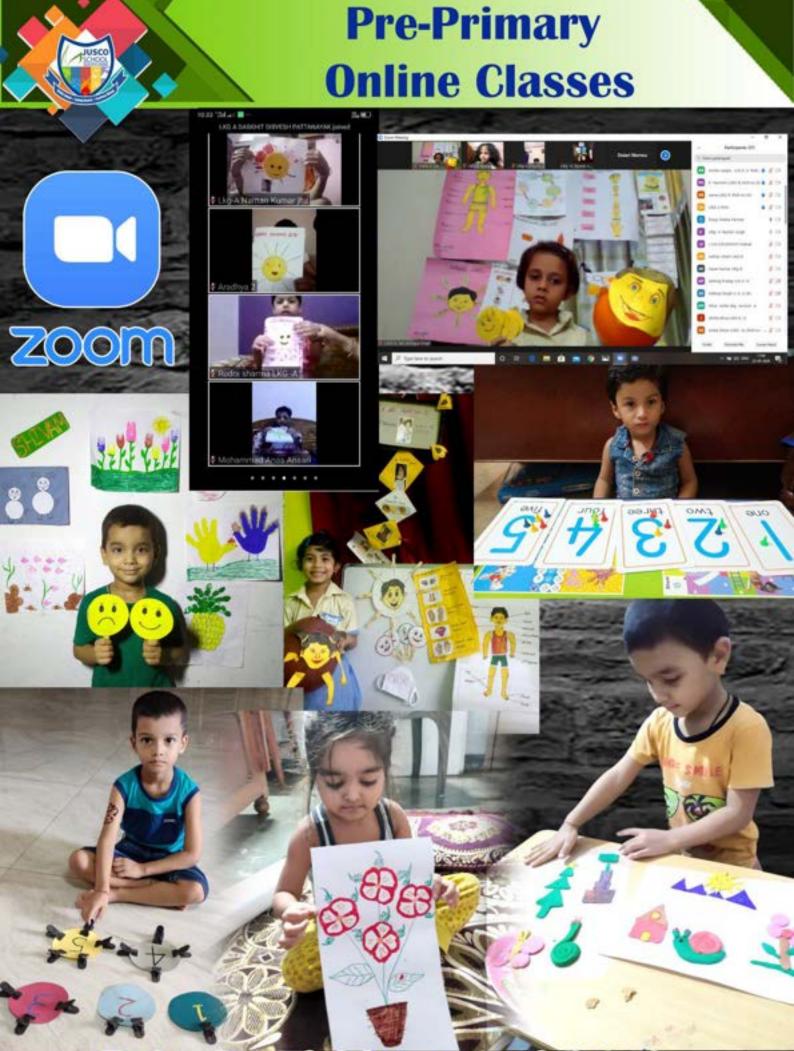

# Pre-Primary Online Classes

The teachers of the Primary and Pre Primary school planned an array of engaging and joyful blend of activity-based learning opportunities, do-it-yourself and learn projects, thereby building self-reliance capabilities in our learners along with textbooks and use of technology.

# Pre-Primary Online Classes

The ever enthusiastic parents partnered with the teachers and created a JSSP Corner at home to encourage and keep the little ones motivated by displaying the child's creativity.