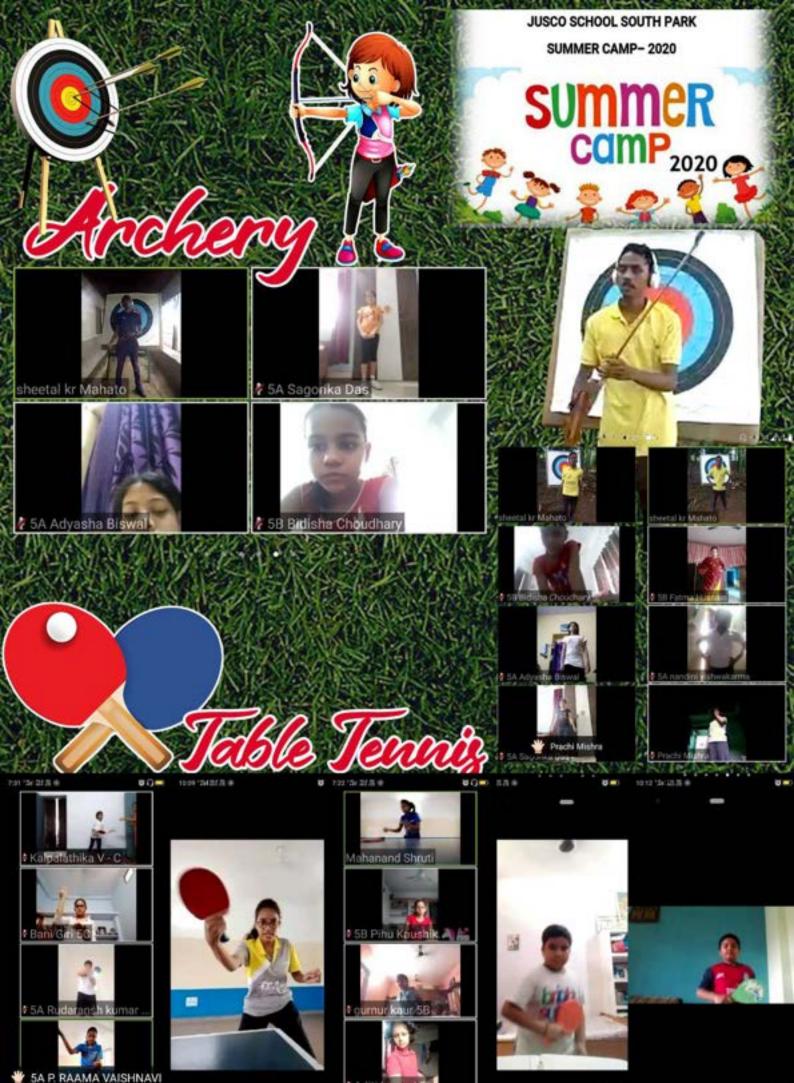

#### Std IV,V& VI

- 1. Taekwondo & Workout
- 2. Dance
- 3. Archery
- 4. Art & Craft
- 5. Fun with Science
- 6. Aerobics
- 7. Cricket
- 8. Fun with numbers
- 9. Chess
- 10.Table Tennis

The credit of conducting this Summer Camp goes to the ever enthusiastic faculty of JSSP.

Best the Heat by participating in the Summer Camp for the students of STD IV-VI.

| Group    | Activities                                                                     |
|----------|--------------------------------------------------------------------------------|
| Group A  | Taskwondo & Workout Fun with Science/Art and Craft Dence Table Termis/Archery  |
| Group II | Cricket     Fun with Numbers/Art and Craft     Aerobics     Table Tennis/Chess |