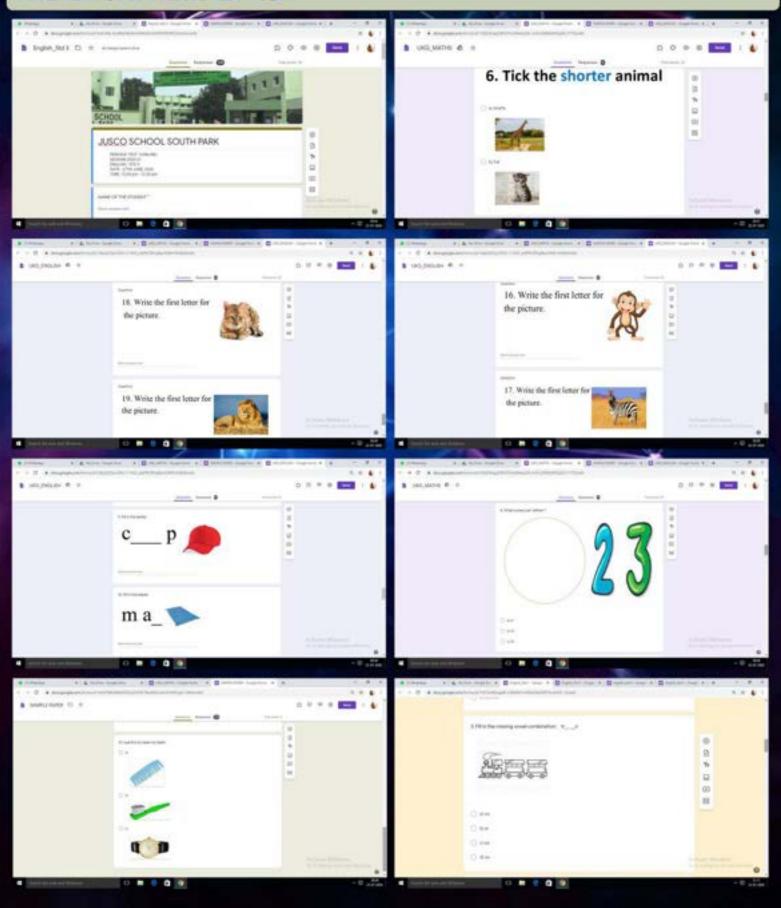

### **Online Assessments - Primary Section**

The online test for primary school and designed with a special visual appeal, keeping in mind their specific age group. The test also updated them about their scores in real time. Students were really happy to recieve and immediate feedback and score after the test.