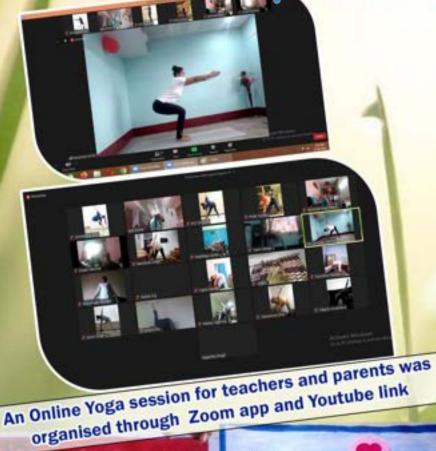

The 6th International Yoga Day was celebrated virtually on 21 June, 2020 due to COVID-19 restrictions in place and requirements of social distancing. Students of UKG –Std V made a three minutes video on the Yogic postures.

Date - 21st June, 2020

Theme - International Yoga Day

Justin School South Park Invites you to join

Jusco School South Park Invites you to join International Yoga Day WWW.YOUTUbe.com

Good morning Parents & Students of JSSP