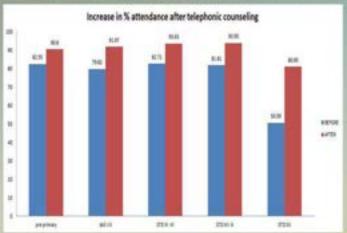

### **Attendance**

An upsurge in the daily attendance of the students after telephonic counseling of the parents and the students by the teacher !!!

mi & -

mi A

mi A

mi A' :

mi &