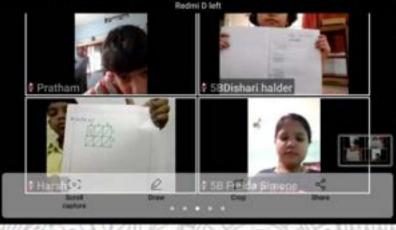

# Ant & Craft Sta: VI

jank Mishra std:-5 s

Aerobics Std: I to III

Std: I to III

Fun With Numbers

Students polished their numeracy skills by learning basic concepts and increase their mathematical agility by adopting short cut methods of calculations.

Students performed stimulating fun filled science activities that engage the body and mind. Simple experiments enhanced the problem solving and critical thinking skills of the students.

Students had a chance to learn new skills and developed confidence by learning to master the art of cooking without fire . They prepared Yummy Chocolate and Banana Milkshake, Sprouts and Fruit salad, Veg Mayonnaise sandwich and Roohafza Malai Sweet Sandwich and Sweet Poha.