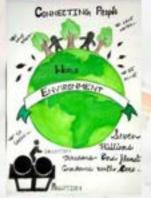

## Theme - World Environment Day Poster making competition

The World Environment Day 2020's theme is 'Celebrate Biodiversity'. The middle school students participated in Collage and Poster making competition depicting the fact that human beings are part of the ecosystem and cannot continue to survive in isolation. Biodiversity is important for the survival of all living things big and small, on land, or in

## Results of World Environment Day Poster making competition

| Position    | Names of the Winners             | Class    |
|-------------|----------------------------------|----------|
| First       | Sumanya Suman                    | • Std 7C |
| Second      | Shreya                           | • Std 7B |
|             | <ul> <li>Soumo Bakshi</li> </ul> | Std 6C   |
|             | Sushreya Mitra                   | • Std 6B |
| Third       | Sushmita Dash                    | Std 8B   |
|             | Abira Kumari                     | Std 8B   |
| Consolation | Sudeshna Dutta                   | Std 7C   |