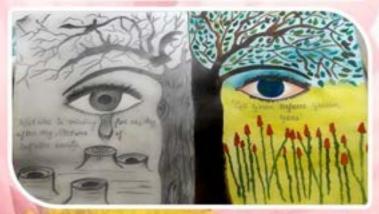

## Theme - Earth Day

The students of Std V & VI painted and decorated an earthenware present in their house. In the same series, the students of Std XII captured the Beauty of Mother Nature around their house amidst