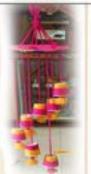

Students learnt to make Wind chimes using paper cups and wool.

They also made Flower vase using plastic bottles and decorative items present in the house.

**summer** 