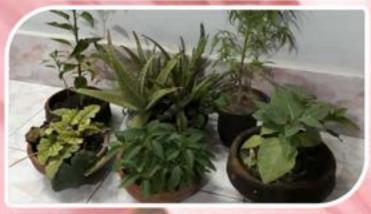

# Theme - Earth Day

The middle school students of Std VI-VIII created a Green Spot in their house and balconies "Green Breathing Spaces" while Std IX – X participated in Slogan Writing.

Create a Green Spot in your house or Balcony Std : VII & VIII