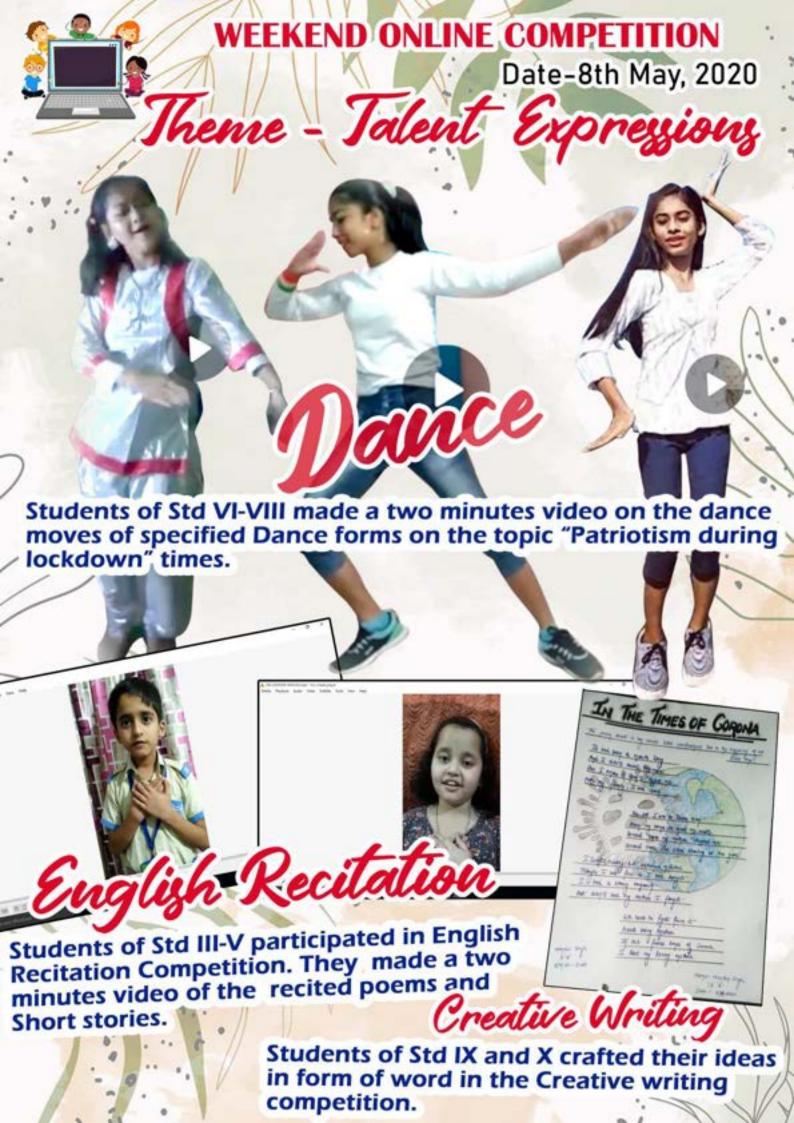

1100 students participated in the various weekend online competitions and 300 students engaged themselves in various theme based activities!!!!!

The students of UKG-Std II participated in a Fancy Dress Competition. Parents helped the students to dress up with unique and innovative ideas of making the outfits of newspapers, packets of Maggi, tea leaves, chips or toffee wrappers.