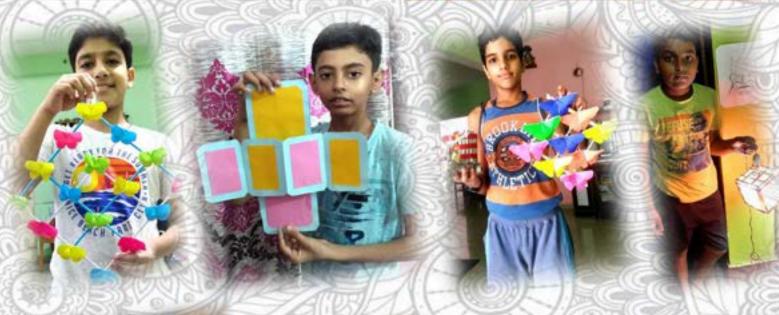

SUMMER COMP<sub>2020</sub>

The primary school students learnt to make a Pen stand, Flower stick, Flowers with tissue paper, Wall hanging, Flower vase with a plastic bottle, Key holder using ice cream sticks, Paper basket and Paper pipe photo frame.

Students learnt to make Wind chimes using paper cups and wool.

They also made Flower vase using plastic bottles and decorative items present in the house.

**summer** 