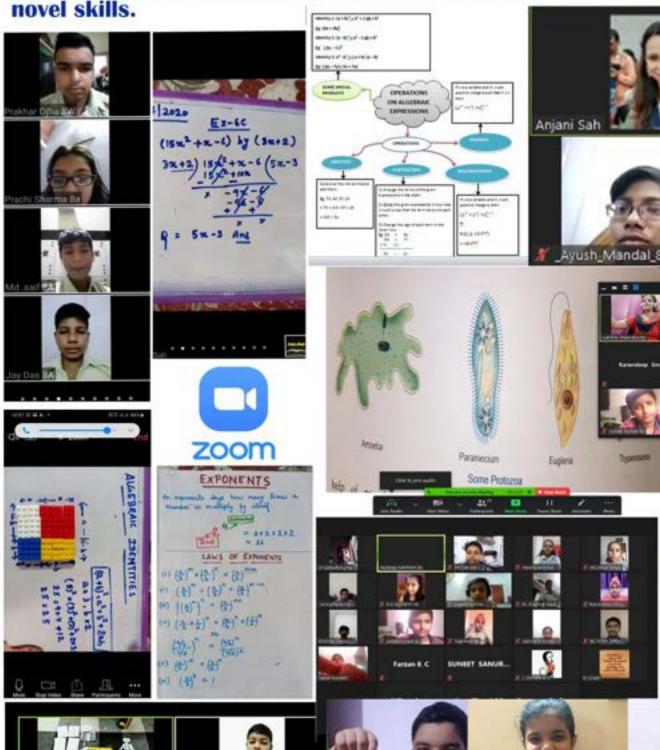

### **Middle School Online Classes**

To supplement class room learning, teachers provided digital tools to facilitate discussion and active participation of the students in an online environment. The Middle School teachers motivated the students to explore creativity, cherish family bonds, play indoor games & learn

novel skills.