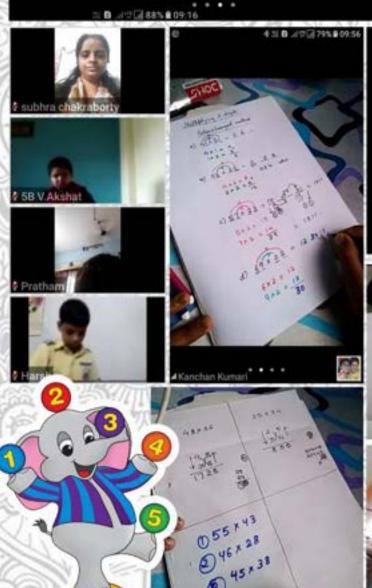

# Ant & Craft Sta: VI

jank Mishra std:-5 s

Aerobics Std: I to III

Std: I to III

Fun With Numbers

Students polished their numeracy skills by learning basic concepts and increase their mathematical agility by adopting short cut methods of calculations.

Students performed stimulating fun filled science activities that engage the body and mind. Simple experiments enhanced the problem solving and critical thinking skills of the students.

Students had a chance to learn new skills and developed confidence by learning to master the art of cooking without fire . They prepared Yummy Chocolate and Banana Milkshake, Sprouts and Fruit salad, Veg Mayonnaise sandwich and Roohafza Malai Sweet Sandwich and Sweet Poha.