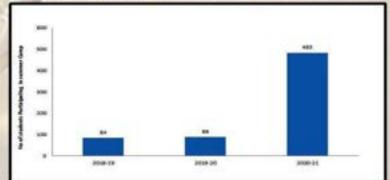

#### (No of students participating in Summer Camp

The spike in number of students participating in the Online conduction of Summer Camp

is shown below

Craft Work Stat: I to III

JUSCO SCHOOL SOUTH PARK SUMMER CAMP- 2020

223 enthusiastic students participated in the group of Std I-III while 250 students participated in the senior group of Std IV-VI

The students had the choice to opt from two groups A & B as per their creativity and interest. The activities are listed below