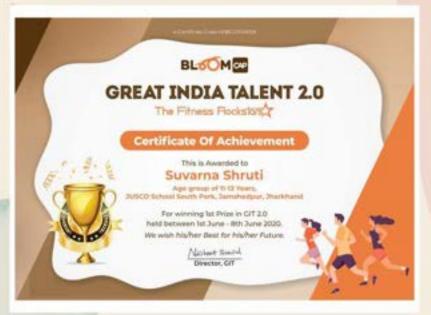

#### **PROUD MOMENTS FOR JSSP**

Suvarna Shruti of Std VIII B brought laurels to the school by bagging 9th position in yoga in the All India Basis Competition – TAAL.

She also stood lst in The Great India Talent 2.0

- The Fitness Rock star competition .