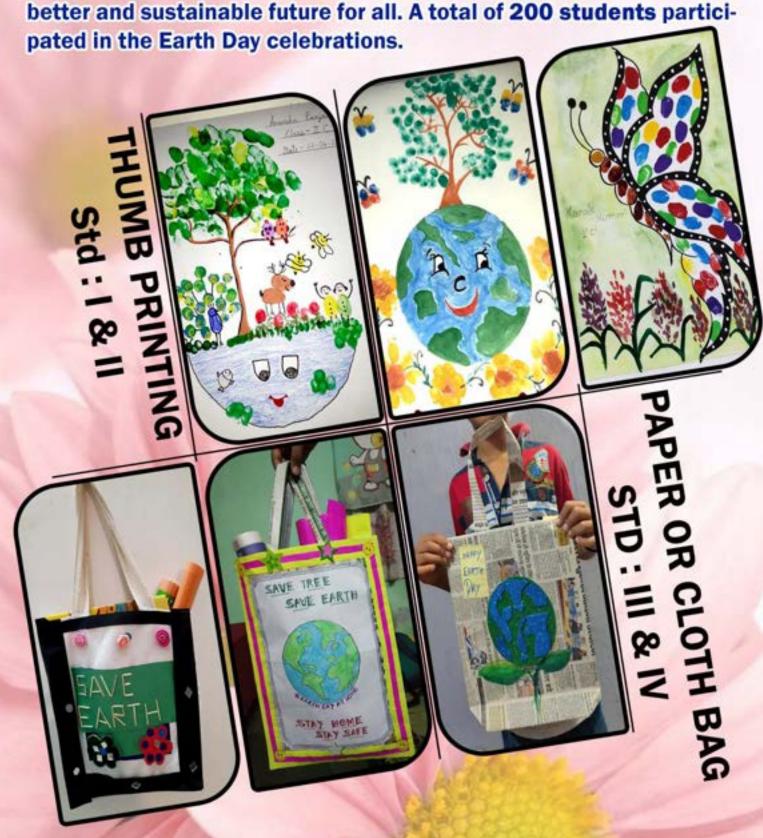

Mrs. Ritupama Banerjee Teacher Chennai Public School

Mrs. Anahita Zarolia Jr. School Co-ordinator J. H. Tatapore

Date - 22nd April, 2020

Theme - Earth Day

Earth Day Is the Day of Celebrations and making promises to make a Happier, Healthier and Greener Planet for generations to come. Students of JSSP actively participated in an array of activities and learnt about the natural world which will be critical to building a better and sustainable future for all. A total of 200 students participated in the Earth Day celebrations

#### Activity - THUMB PRINTING

Classes - Std I & II

| RANK            | NAME          | CLASS/SEC |
|-----------------|---------------|-----------|
| 1 <sup>ST</sup> | Anwesha Panja | II C      |
| 2 <sup>ND</sup> | Sumega Suman  | IIA       |
| 3 <sup>RD</sup> | Kanak Kumari  | 1C        |
| Consolation     | Daksh Agarwal | IIB       |

#### Activity - Paper or Cloth Bag Classes - Std III & IV

| RANK            | NAME          | CLASS/SEC |
|-----------------|---------------|-----------|
| 1 <sup>ST</sup> | Saanvi Sharma | IV C      |
| 2 <sup>ND</sup> | Sayoni Nandi  | III B     |
| 3 <sup>RD</sup> | Aakash Kumar  | IV A      |