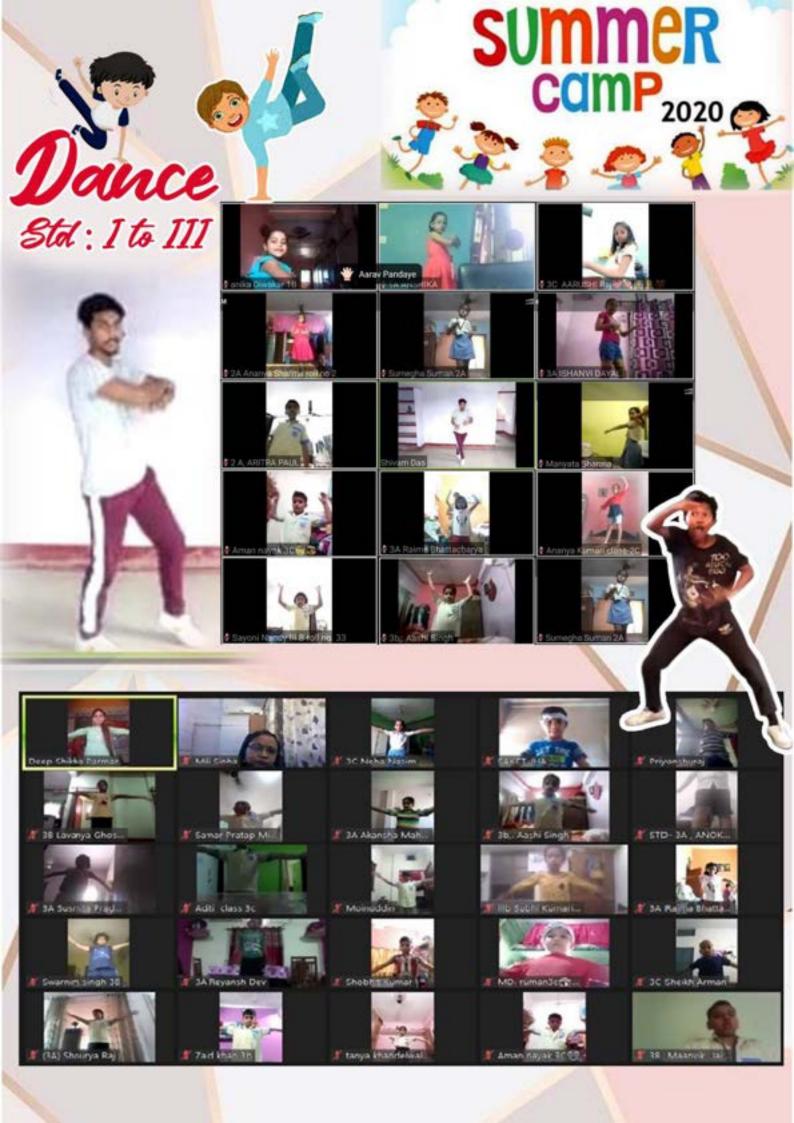

#### Std I ,II & III

- 1. Dance
- 2. Fun with Numbers
- 3. Life Skill management
- 4. Aerobics
- 5. Art & Craft
- 6. Cooking without Fire

#### Std IV,V& VI

- 1. Taekwondo & Workout
- 2. Dance
- 3. Archery
- 4. Art & Craft
- 5. Fun with Science
- 6. Aerobics
- 7. Cricket
- 8. Fun with numbers
- 9. Chess
- 10.Table Tennis

The credit of conducting this Summer Camp goes to the ever enthusiastic faculty of JSSP.