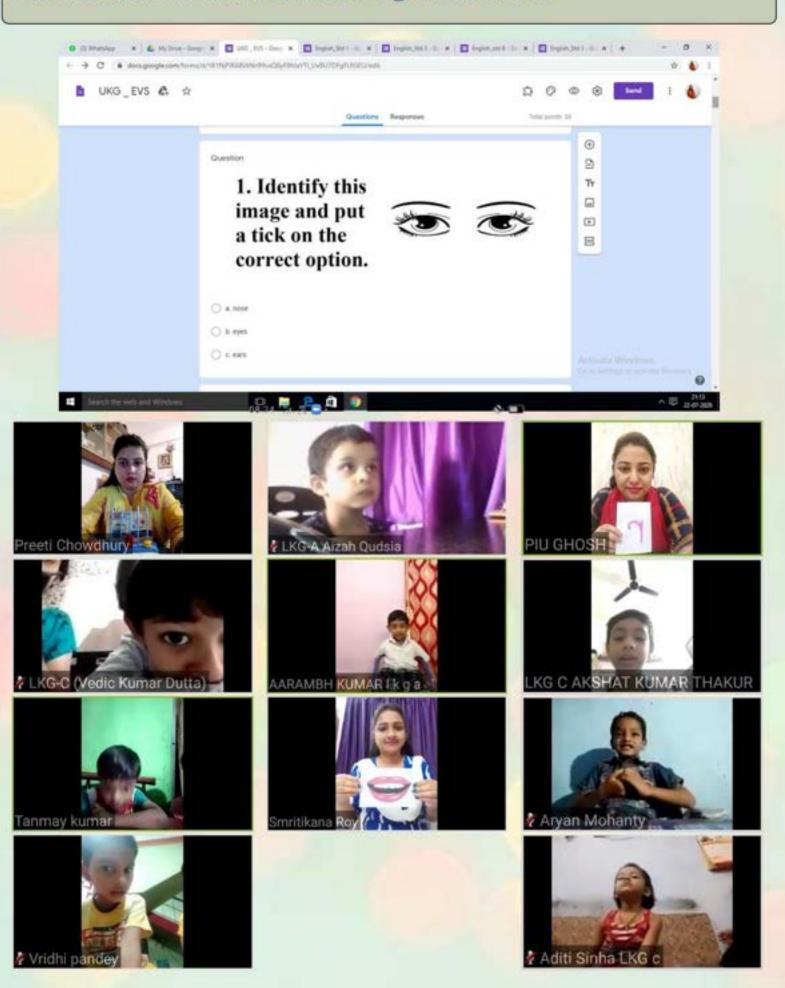

### **Online Assessments - Pre Primary**

Kids of kindergarten enjoyed their informal interaction with the teacher during the oral tests conducted on-screen during zoom sessions.