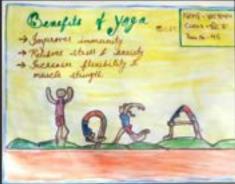

### WEEKEND ONLINE COMPETITION Date - 21st June, 2020 heme - International Yoga Day INTERNATIONAL YOGA DAY CELEBRATIONS JUNE 21,2828 International Day of 2020 r the guidelines received from CBME the students of JUSCO School South Park will be of Vogs Buy 2420 by participating in the following online activities duction Format to be spoken in the first 18 sec of the Video I am ... (Name of the student)... of std ... section ... of JUSCO School South Park Vides should not exceed 3 minutes Students should wear proper Yoga outflit with full or th or full slooved T Shirt. The Asanas should be in a continued format Send your entries to the respective Whatsapp no > Date : 21 June, 2020 ( Sunday) FOR STD 6 - STD 8 Students can use any medium for colouring or painting Poster should be made on half a chart paper. Name, Class, Section & Roll Number should be clearly mention corner on the top of the Drawing sheet. Send your entries to the respective Whotsupp no > Date: 21 June, 2020 (Sunday) Please adhere to the timings. Extries received after 6:00 Milli Stube

The 6th International Yoga Day was celebrated virtually on 21 June, 2020 due to COVID-19 restrictions in place and requirements of social distancing. Students of UKG –Std V made a three minutes video on the Yogic postures.

#### JUSCO SCHOOL SOUTH PARK

Results of Online Competition held on the occasion 6th International Yoga Day Celebrations on 21 June, 2020 (Sunday)

> > Poster Making Competition by the Students of Std VI-VIII on the topic depicting ways and means adopted by the students to motivate their parents to make Yoga a part of their daily routine for their general well being.