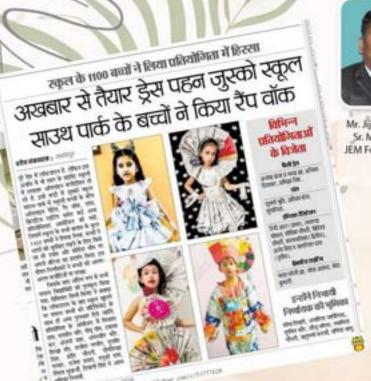

जुस्को स्कूल साउथ पार्क को मिली सीबीएसइ से पांच साल की मान्यता

जमशेदपुर. जुस्को स्कूल साउथ पार्क को अगले पांच साल के लिए सीबीएसड़ की संबद्धता मिल गयी है. इससे संबंधित सुचना स्कूल प्रबंधन को इमेल के जरिये भेजी गयी है. स्कुल प्रबंधन की ओर से बताया गया कि इस बार स्कुल को पांच साल के लिए ( 2024 तक ) संबद्धता मिली है, बताया गया कि सीबीएसड़ की ओर से संबद्धता रिन्युअल की प्रक्रिया में बदलाव किया गया था. पूर्व में सिर्फ नये संबद्धता हासिल करने के लिए सीबीएस्ड की टीम स्कल का दौरा करती थी, लेकिन अब रिन्युअल के लिए भी स्कुल का भौतिक सत्यापन किया जा रहा है. पिछले दिनों सीबीएसइ की एक टीम ने स्कूल का दौरा किया था. 15 बिंदुओं पर कंप्लायंस को पूरा करने के बाद स्कूल को नवें सिरे से यह संबद्धता प्रदान की गयी है. जस्को स्कल साउथ पार्क के अलावा शहर के कल दस सीबीएसइ स्कूलों ने संबद्धता के रिन्युअल करने के लिए आवेदन किया था, जस्को स्कल साउथ पार्क की प्रिंसिपल मिली सिन्हा ने बताया कि सीबीएसड़ के हर मानक को स्कूल प्रबंधन द्वारा पूरा करने के बाद उक्त संबद्धता दी गयी है, इसके लिए उन्होंने जुस्को व जेम फाउंडेशन का आभार जताया.