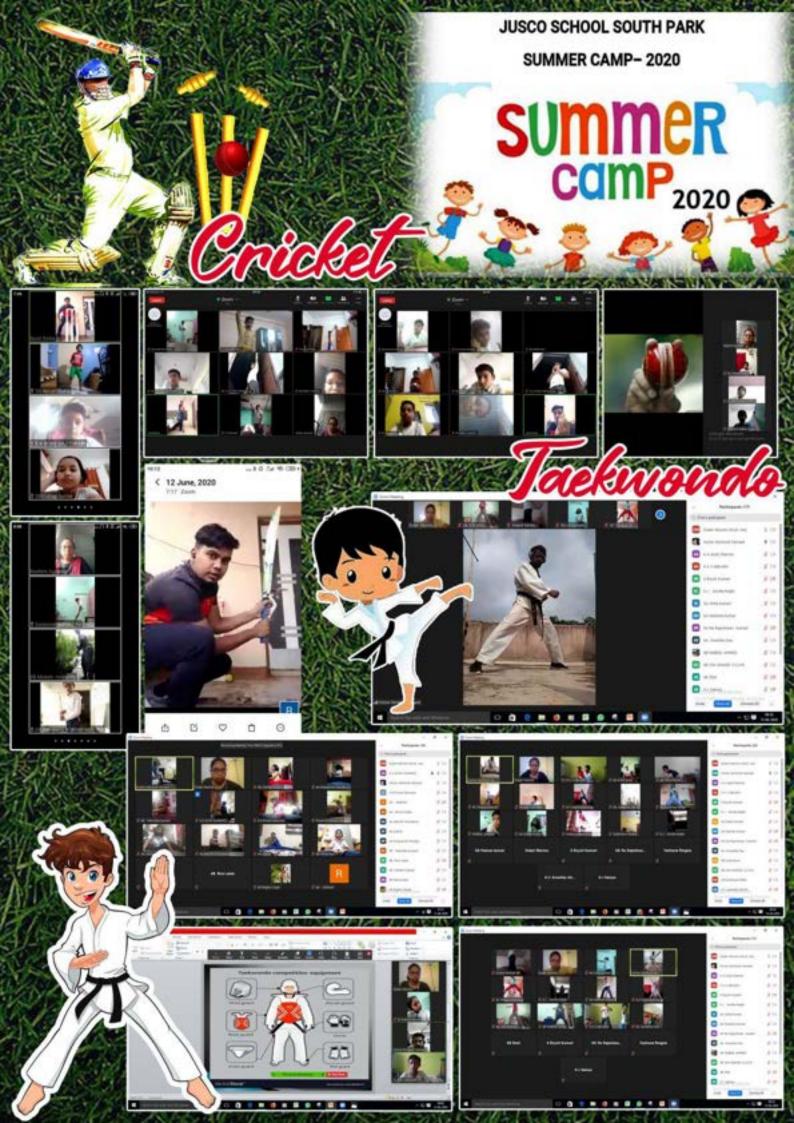

#### Std IV,V& VI

- 1. Taekwondo & Workout
- 2. Dance
- 3. Archery
- 4. Art & Craft
- 5. Fun with Science
- 6. Aerobics
- 7. Cricket
- 8. Fun with numbers
- 9. Chess
- 10.Table Tennis

The credit of conducting this Summer Camp goes to the ever enthusiastic faculty of JSSP.

Best the Heat by participating in the Summer Camp for the students of STD IV-VI.

| Group    | Activities                                                                     |
|----------|--------------------------------------------------------------------------------|
| Group A  | Taskwondo & Workout Fun with Science/Art and Craft Dence Table Termis/Archery  |
| Group II | Cricket     Fun with Numbers/Art and Craft     Aerobics     Table Tennis/Chess |