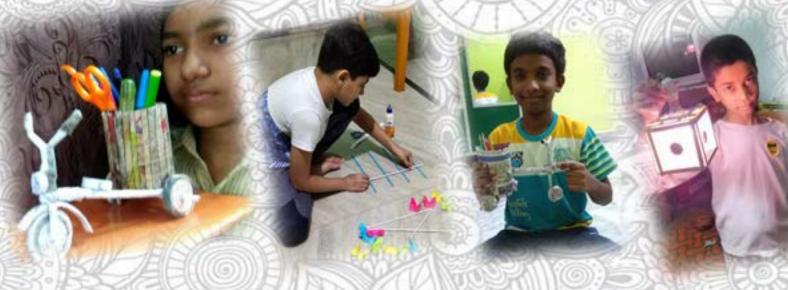

SUMMER COMP<sub>2020</sub>

The primary school students learnt to make a Pen stand, Flower stick, Flowers with tissue paper, Wall hanging, Flower vase with a plastic bottle, Key holder using ice cream sticks, Paper basket and Paper pipe photo frame.

Students learnt to make Wind chimes using paper cups and wool.

They also made Flower vase using plastic bottles and decorative items present in the house.

**summer** 

# Ant & Craft Sta: VI

jank Mishra std:-5 s

Aerobics Std: I to III

Std: I to III

Fun With Numbers

Students polished their numeracy skills by learning basic concepts and increase their mathematical agility by adopting short cut methods of calculations.