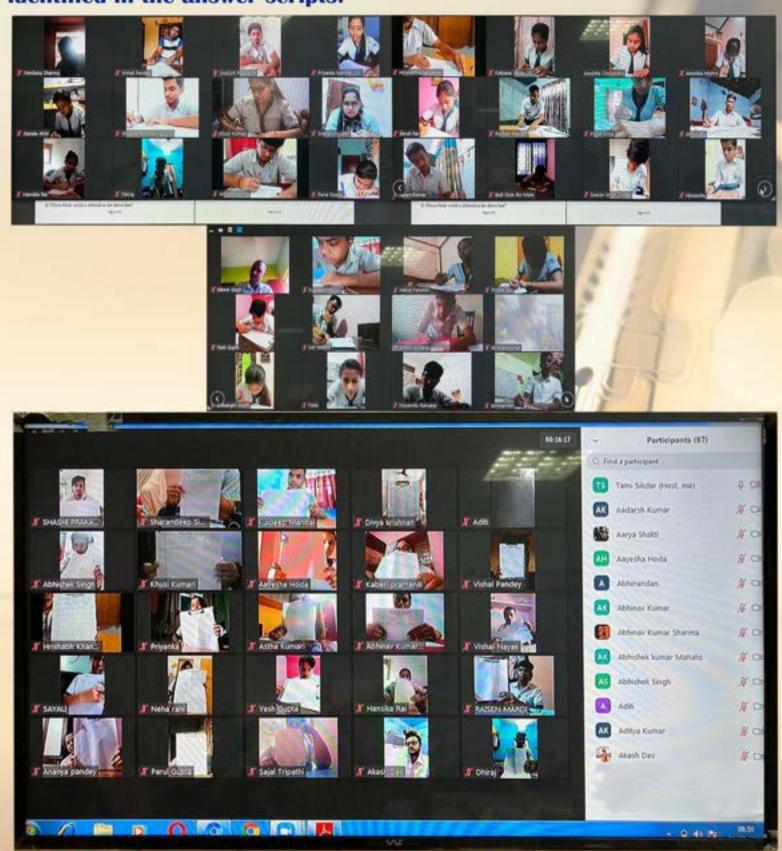

### **Online Assessments - Std XII**

Students of Std XII attempted written pen paper examination from home for the first time. A two tier invigilation system consisting of Parents at home and teachers on screen helped in its smooth conduction. Students also showed their responsibility and accountability by following the rules and norms laid out for the online exam. A question wise feedback and follow up session was organized in each subject to communicate the gaps identified in the answer scripts.

### Online Assessments - Std XI

Short answers, reasoning, calculations and analysis of data the question paper of Std 11 PT1 included all these types of questions. The test was developed by the JSSP assessment team on Google platform.

### Online Assessments - High School

Students of High School also answered a short test developed on Google forms. The Consolidated scores of each class were communicated on the same day reducing the cycle time of test execution and correction to less than 12 hours.