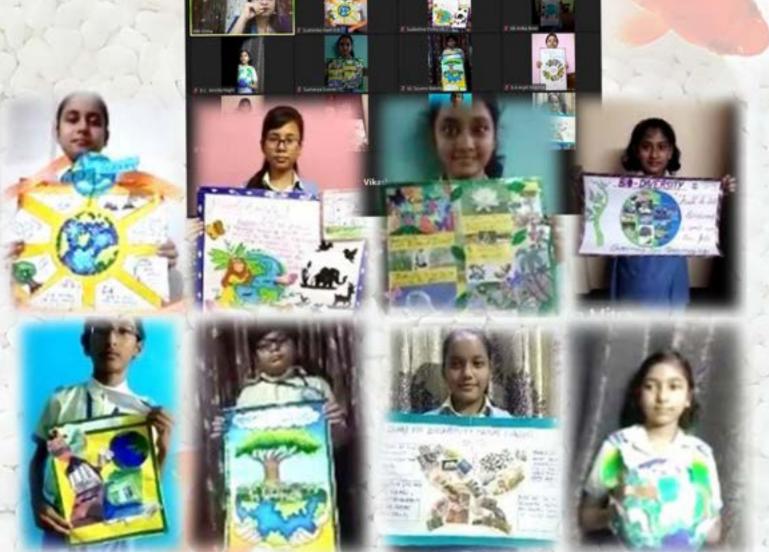

## Theme - World Environment Day Poster making competition

The World Environment Day 2020's theme is 'Celebrate Biodiversity'. The middle school students participated in Collage and Poster making competition depicting the fact that human beings are part of the ecosystem and cannot continue to survive in isolation. Biodiversity is important for the survival of all living things big and small, on land, or in

## Results of World Environment Day Poster making competition

| Position    | Names of the Winners             | Class    |
|-------------|----------------------------------|----------|
| First       | Sumanya Suman                    | • Std 7C |
| Second      | Shreya                           | • Std 7B |
|             | <ul> <li>Soumo Bakshi</li> </ul> | Std 6C   |
|             | Sushreya Mitra                   | • Std 6B |
| Third       | Sushmita Dash                    | Std 8B   |
|             | Abira Kumari                     | Std 8B   |
| Consolation | Sudeshna Dutta                   | Std 7C   |