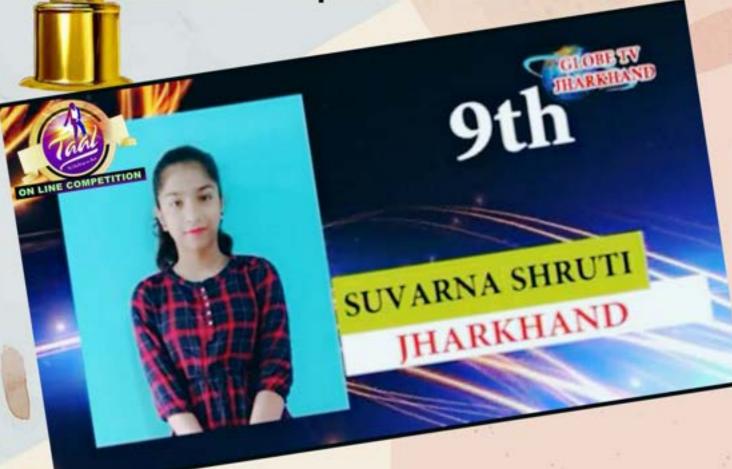

#### **PROUD MOMENTS FOR JSSP**

Suvarna Shruti of Std VIII B brought laurels to the school by bagging 9th position in yoga in the All India Basis Competition – TAAL.

She also stood lst in The Great India Talent 2.0

- The Fitness Rock star competition .