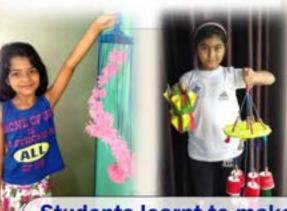

SUMMER COMP<sub>2020</sub>

The primary school students learnt to make a Pen stand, Flower stick, Flowers with tissue paper, Wall hanging, Flower vase with a plastic bottle, Key holder using ice cream sticks, Paper basket and Paper pipe photo frame.

Students learnt to make Wind chimes using paper cups and wool.

They also made Flower vase using plastic bottles and decorative items present in the house.

**summer** 