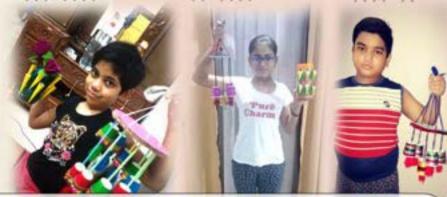

SUMMER COMP<sub>2020</sub>

The primary school students learnt to make a Pen stand, Flower stick, Flowers with tissue paper, Wall hanging, Flower vase with a plastic bottle, Key holder using ice cream sticks, Paper basket and Paper pipe photo frame.

Students learnt to make Wind chimes using paper cups and wool.

They also made Flower vase using plastic bottles and decorative items present in the house.

**summer** 