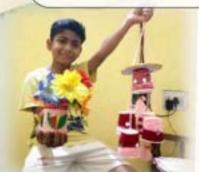

Students learnt to make Wind chimes using paper cups and wool.

They also made Flower vase using plastic bottles and decorative items present in the house.

**summer** 

SUMMER COMP<sub>2020</sub>

The primary school students learnt to make a Pen stand, Flower stick, Flowers with tissue paper, Wall hanging, Flower vase with a plastic bottle, Key holder using ice cream sticks, Paper basket and Paper pipe photo frame.