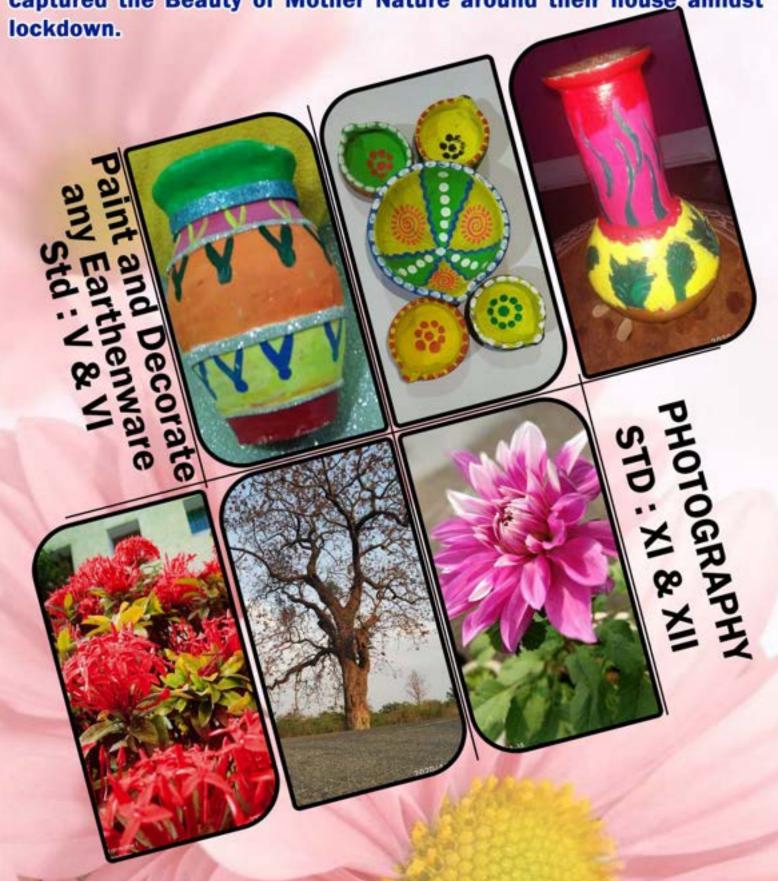

## Theme - Earth Day

The students of Std V & VI painted and decorated an earthenware present in their house. In the same series, the students of Std XII captured the Beauty of Mother Nature around their house amidst

#### Activity - Paint and Decorate any Earthenware

Classes - Std V & VI

| RANK            | NAME              | CLASS/SEC |
|-----------------|-------------------|-----------|
| 1 <sup>ST</sup> | Kalpalathika      | VC        |
| 2 <sup>ND</sup> | Soumo Bakshi      | VIC       |
| 3 <sup>8D</sup> | Sureshwar Purohit | VIA       |
| Consolation     | Stuti             | VIB       |
| Consolation     | Tejas Jaiswal     | VI C      |

#### Activity - PHOTOGRAPHY BEAUTY OF MOTHER NATURE AROUND MY HOUSE

Classes - Std XI & XII

| RANK            | NAME              | CLASS/SEC |
|-----------------|-------------------|-----------|
| 1 <sup>ST</sup> | Md. Afaque        | XII C     |
| 2 <sup>ND</sup> | Sourav Singh      | XII C     |
| 3 <sup>RD</sup> | Akash             | XII B     |
| Consolation     | Vishal Pandey     | XII C     |
| Consolation     | Ishika            | XII E     |
| Consolation     | Piyush Srivastava | XII A     |