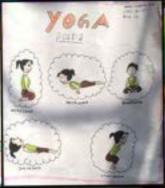

### WEEKEND ONLINE COMPETITION Date - 21st June, 2020 heme - International Yoga Day INTERNATIONAL YOGA DAY CELEBRATIONS JUNE 21,2828 International Day of 2020 r the guidelines received from CBME the students of JUSCO School South Park will be of Vogs Buy 2420 by participating in the following online activities duction Format to be spoken in the first 18 sec of the Video I am ... (Name of the student)... of std ... section ... of JUSCO School South Park Vides should not exceed 3 minutes Students should wear proper Yoga outflit with full or th or full slooved T Shirt. The Asanas should be in a continued format Send your entries to the respective Whatsapp no > Date : 21 June, 2020 ( Sunday) FOR STD 6 - STD 8 Students can use any medium for colouring or painting Poster should be made on half a chart paper. Name, Class, Section & Roll Number should be clearly mention corner on the top of the Drawing sheet. Send your entries to the respective Whotsupp no > Date: 21 June, 2020 (Sunday) Please adhere to the timings. Extries received after 6:00 Milli Stube

The 6th International Yoga Day was celebrated virtually on 21 June, 2020 due to COVID-19 restrictions in place and requirements of social distancing. Students of UKG –Std V made a three minutes video on the Yogic postures.

A three minutes video making on 5 Asanas by the students of Std III-Std

| Position | Name of the student | Class/Section |
|----------|---------------------|---------------|
| First    | Soham Ghosh         | Std 3A        |
| Second   | Sagorika Das        | Std 5 A       |
| Third    | Chahat Prakash      | Std 4 B       |