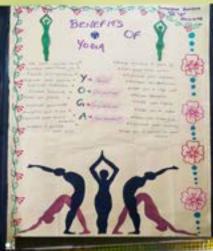

### WEEKEND ONLINE COMPETITION Date - 21st June, 2020 heme - International Yoga Day INTERNATIONAL YOGA DAY CELEBRATIONS JUNE 21,2828 International Day of 2020 r the guidelines received from CBME the students of JUSCO School South Park will be of Vogs Buy 2420 by participating in the following online activities duction Format to be spoken in the first 18 sec of the Video I am ... (Name of the student)... of std ... section ... of JUSCO School South Park Vides should not exceed 3 minutes Students should wear proper Yoga outflit with full or th or full slooved T Shirt. The Asanas should be in a continued format Send your entries to the respective Whatsapp no > Date : 21 June, 2020 ( Sunday) FOR STD 6 - STD 8 Students can use any medium for colouring or painting Poster should be made on half a chart paper. Name, Class, Section & Roll Number should be clearly mention corner on the top of the Drawing sheet. Send your entries to the respective Whotsupp no > Date: 21 June, 2020 (Sunday) Please adhere to the timings. Extries received after 6:00 Milli Stube

The 6th International Yoga Day was celebrated virtually on 21 June, 2020 due to COVID-19 restrictions in place and requirements of social distancing. Students of UKG –Std V made a three minutes video on the Yogic postures.

Wish each one of you Good health & Immunity power on this international yoga day. This year too, we would like you to start your day

Posters made by the students of Std VI-VII depicting ways and means adopted by the students to motivate their parents to make yoga a part of their daily routine for their general well being.

#### JUSCO SCHOOL SOUTH PARK

Results of Online Competition held on the occasion 6th International Yoga Day Celebrations on 21 June, 2020 (Sunday)

> > Poster Making Competition by the Students of Std VI-VIII on the topic depicting ways and means adopted by the students to motivate their parents to make Yoga a part of their daily routine for their general well being.