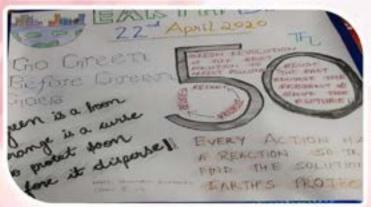

Mrs. Ritupama Banerjee Teacher Chennai Public School

Mrs. Anahita Zarolia Jr. School Co-ordinator J. H. Tatapore

Date - 22nd April, 2020

Theme - Earth Day

Earth Day Is the Day of Celebrations and making promises to make a Happier, Healthier and Greener Planet for generations to come. Students of JSSP actively participated in an array of activities and learnt about the natural world which will be critical to building a better and sustainable future for all. A total of 200 students participated in the Earth Day celebrations

## Theme - Earth Day

The students of Std V & VI painted and decorated an earthenware present in their house. In the same series, the students of Std XII captured the Beauty of Mother Nature around their house amidst