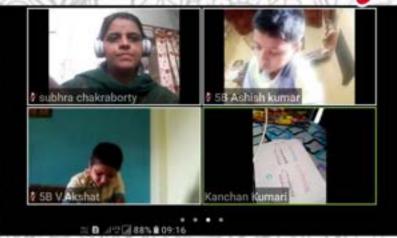

## **Happy May Day**

1st May, 2020

The students of JSSP expressed their gratitude and appreciation to the Didi's and Bhaiya's of our school for their tireless efforts.

JSSP.

Summer Camp was organized for the students of JSSP via Zoom App in two phases. In the first phase the Primary students of Std I,II & III participated in the Camp from 8 May, 2020 to 11 May, 2020 while in the second phase the students of the middle school Std IV,V & VI participated from 12 May,2020 to 15 May,2020. The students explored their potential and expressed their creativity in an array of activities designed in house by the staff and activity teachers of JUSCO School South Park.

223 enthusiastic students participated in the group of Std I-III while 250 students participated in the senior group of Std IV-VI

The students had the choice to opt from two groups A & B as per their creativity and interest. The activities are listed below

# Ant & Craft Sta: VI

jank Mishra std:-5 s

Aerobics Std: I to III

Std: I to III

Fun With Numbers

Students polished their numeracy skills by learning basic concepts and increase their mathematical agility by adopting short cut methods of calculations.