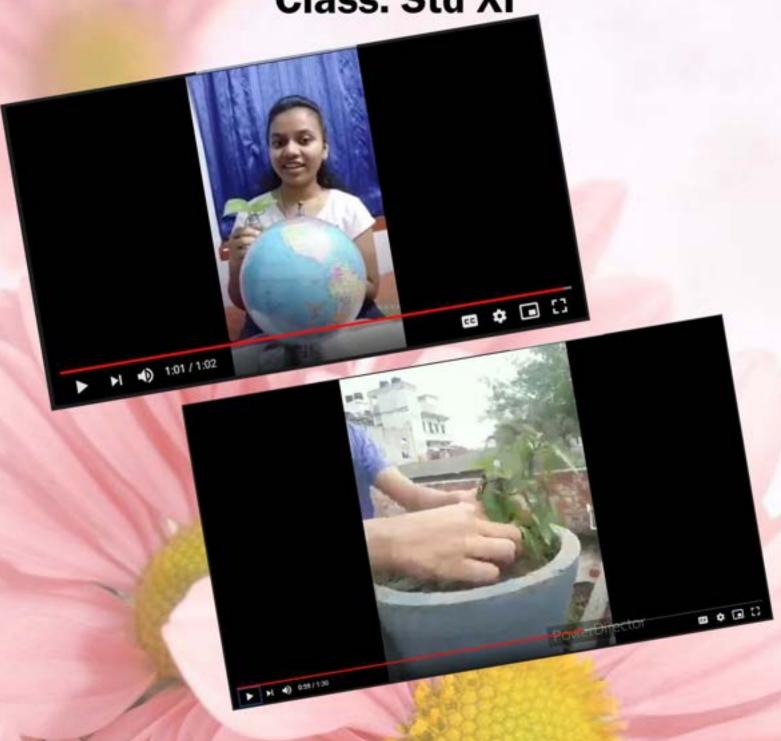

# Theme - Earth Day

The freshers of Std XI participated in Weaved Video Challenge on the theme " Earth Day during Lockdown"

## Weaved video challenge Class: Std XI

Date - 22nd April, 2020