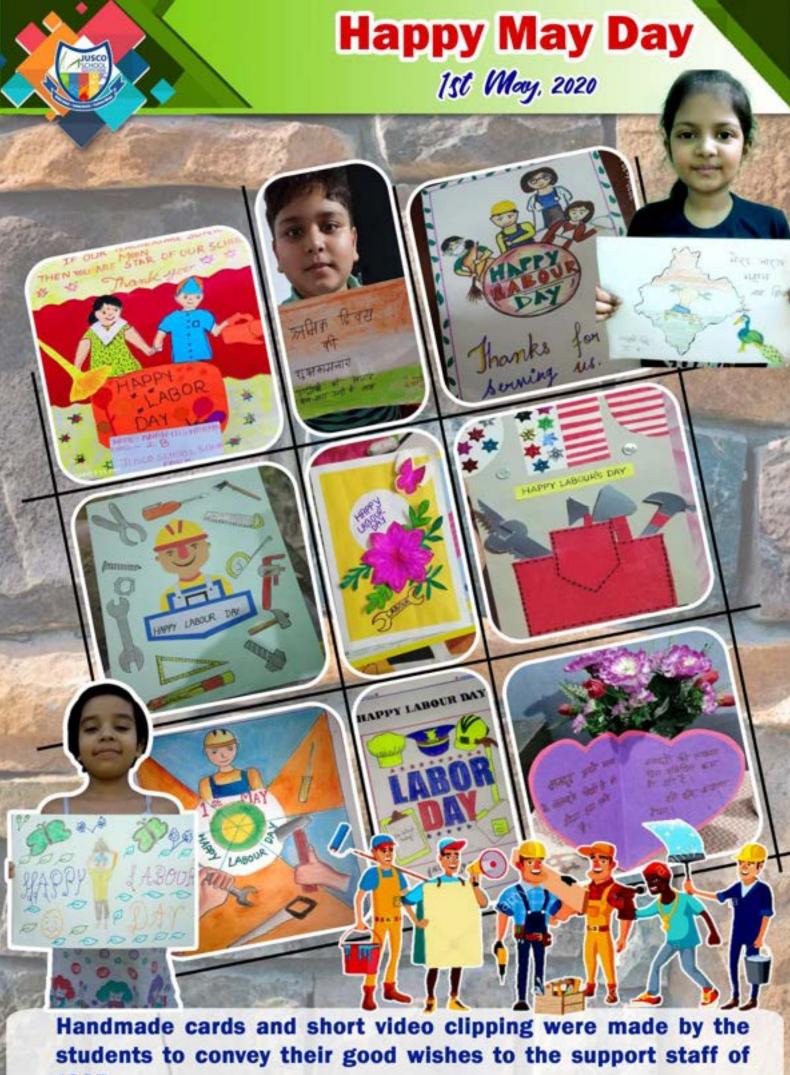

## **Happy May Day**

1st May, 2020

The students of JSSP expressed their gratitude and appreciation to the Didi's and Bhaiya's of our school for their tireless efforts.

JSSP.

Summer Camp was organized for the students of JSSP via Zoom App in two phases. In the first phase the Primary students of Std I,II & III participated in the Camp from 8 May, 2020 to 11 May, 2020 while in the second phase the students of the middle school Std IV,V & VI participated from 12 May,2020 to 15 May,2020. The students explored their potential and expressed their creativity in an array of activities designed in house by the staff and activity teachers of JUSCO School South Park.