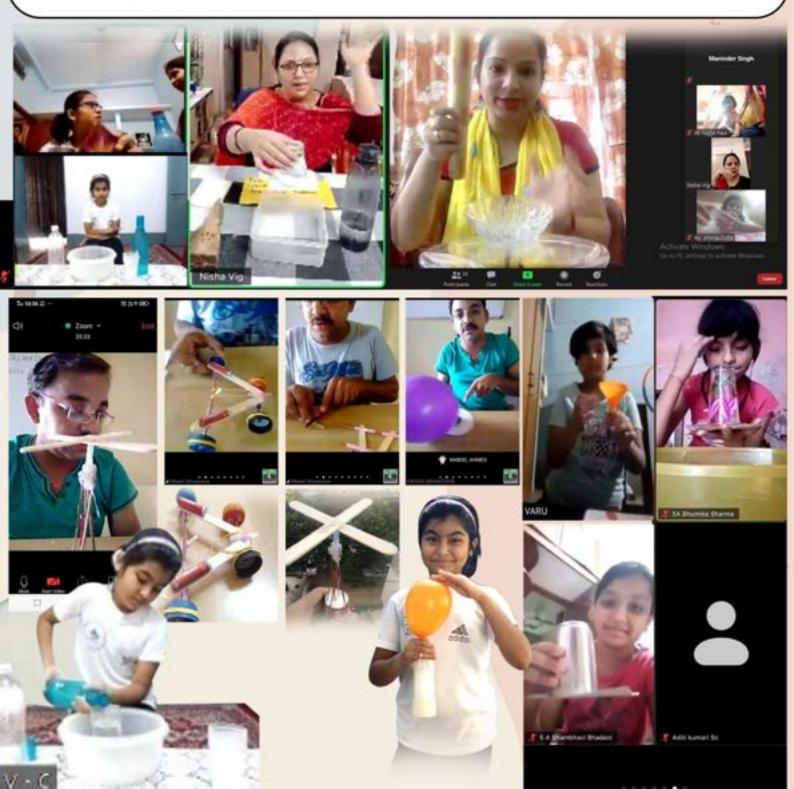

#### Std I ,II & III

- 1. Dance
- 2. Fun with Numbers
- 3. Life Skill management
- 4. Aerobics
- 5. Art & Craft
- 6. Cooking without Fire

Students performed stimulating fun filled science activities that engage the body and mind. Simple experiments enhanced the problem solving and critical thinking skills of the students.

Students had a chance to learn new skills and developed confidence by learning to master the art of cooking without fire . They prepared Yummy Chocolate and Banana Milkshake, Sprouts and Fruit salad, Veg Mayonnaise sandwich and Roohafza Malai Sweet Sandwich and Sweet Poha.