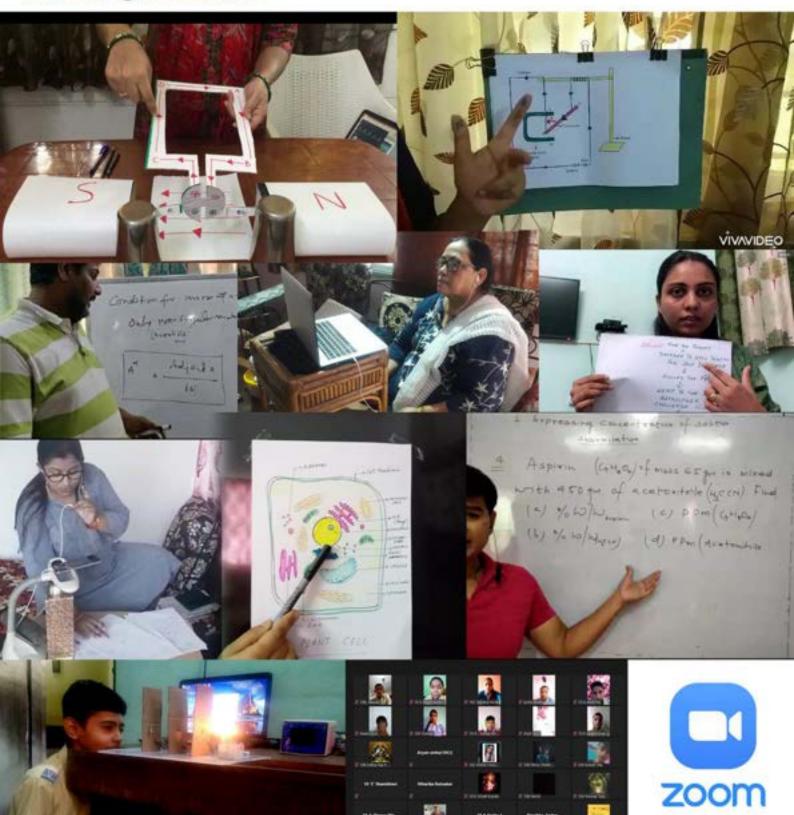

# High School Online Classes

With the unexpected COVID-19 pandemic, schools around the city have taken a step for closing their doors to help promote social distancing in the hope of slowing the spread of the virus. But the Senior and Senior Secondary School teachers of JSSP adapted to this change making learning fun, effective and engaging through online classes so that the continuity in learning is sustained.

### Middle & High School Online Classes

Meticulous planning, frequent parent-teacher interface via Zoom, reliance on online resources and most importantly, the learner's enthusiastic involvement in implementing ideas helped the teachers cater to the students with different learning styles more easily.