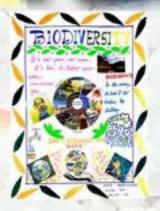

## Theme - World Environment Day Poster making competition

The World Environment Day 2020's theme is 'Celebrate Biodiversity'. The middle school students participated in Collage and Poster making competition depicting the fact that human beings are part of the ecosystem and cannot continue to survive in isolation. Biodiversity is important for the survival of all living things big and small, on land, or in

## Results of World Environment Day Poster making competition

| Position    | Names of the Winners             | Class    |
|-------------|----------------------------------|----------|
| First       | Sumanya Suman                    | • Std 7C |
| Second      | Shreya                           | • Std 7B |
|             | <ul> <li>Soumo Bakshi</li> </ul> | Std 6C   |
|             | Sushreya Mitra                   | • Std 6B |
| Third       | Sushmita Dash                    | Std 8B   |
|             | Abira Kumari                     | Std 8B   |
| Consolation | Sudeshna Dutta                   | Std 7C   |