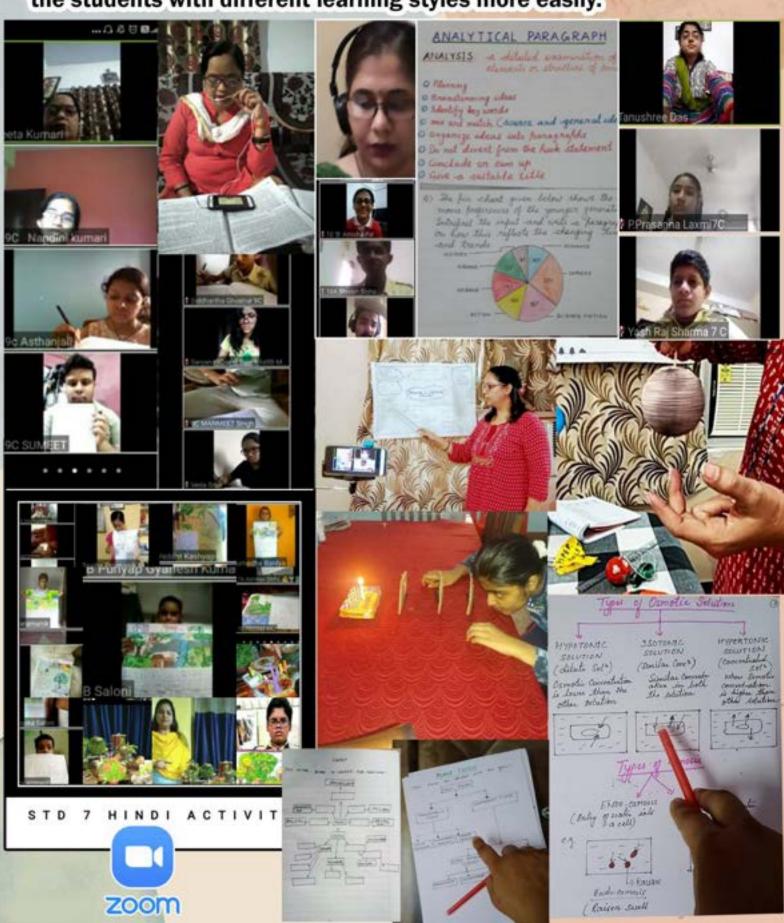

### Middle & High School Online Classes

Meticulous planning, frequent parent-teacher interface via Zoom, reliance on online resources and most importantly, the learner's enthusiastic involvement in implementing ideas helped the teachers cater to the students with different learning styles more easily.

### **Middle School Online Classes**

To supplement class room learning, teachers provided digital tools to facilitate discussion and active participation of the students in an online environment. The Middle School teachers motivated the students to explore creativity, cherish family bonds, play indoor games & learn