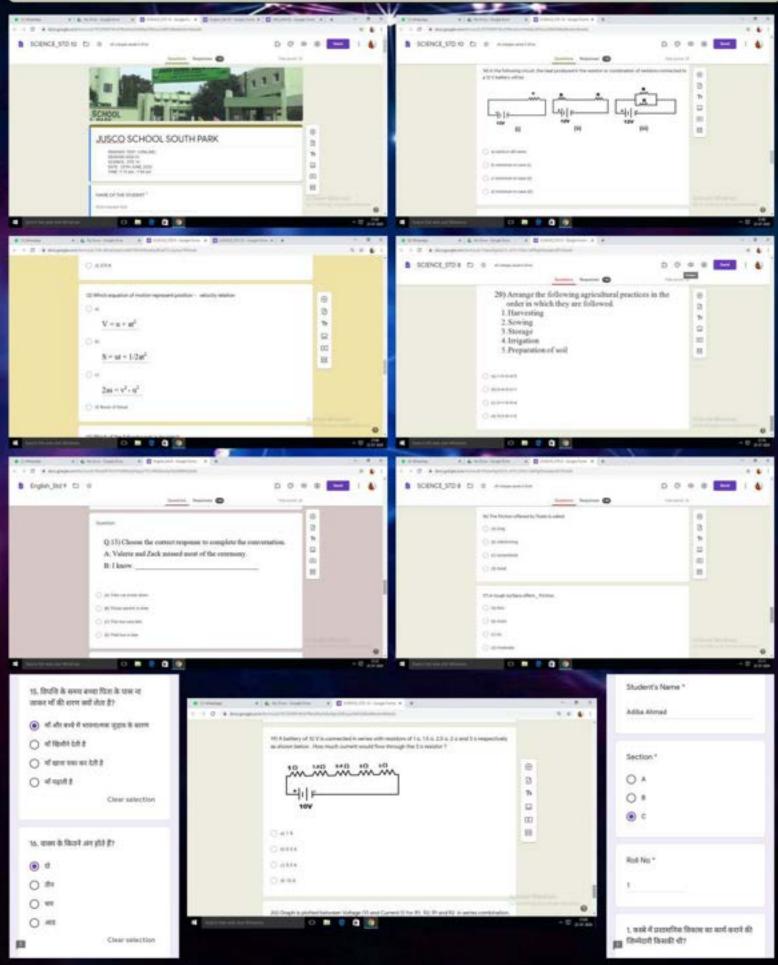

### Online Assessments - Std XI

Short answers, reasoning, calculations and analysis of data the question paper of Std 11 PT1 included all these types of questions. The test was developed by the JSSP assessment team on Google platform.

### Online Assessments - High School

Students of High School also answered a short test developed on Google forms. The Consolidated scores of each class were communicated on the same day reducing the cycle time of test execution and correction to less than 12 hours.